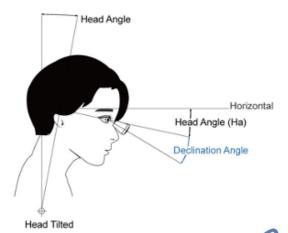

## **Declination Angle**

The angle that your eyes are inclined downward toward the work area is the declination angle. Declination angle should be steep, enough to help you attain a comfortable working position with minimal forward head posture.