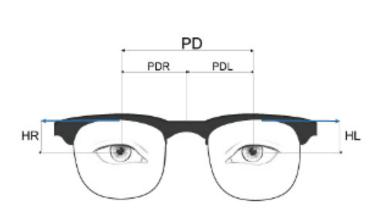

Height (cm): Your Clinic:

**1. Magnification:** 2.5x 3.3x WIDE

2. Declination Angle: Pre-set at 24 degrees: Customisation on request:

3. Working Distance: (WD) 35-55cm:

4. Pupil Distance (PD)

|    |      | Right (PDR) | Total (PD) | Left (PDL) |
|----|------|-------------|------------|------------|
| WD | cm   |             |            |            |
| WD | 40cm |             |            |            |